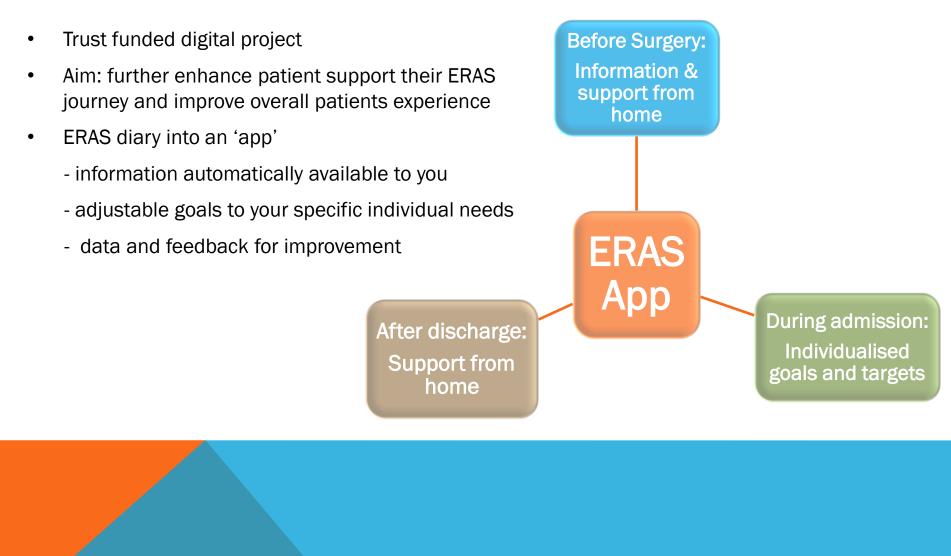

advice

Carbohydrate rich pre-Op drinks (not suitable if you have diabetes)









SupportDetails on who to contact if any concernsRoutine follow up call by your Specialist Nurse







Consultant



Anaesthetists



Ward team

#### **TEAM APPROACH**



Pre-assessment team





Physiotherapy



Theatre direct admissions team



High dependency team

### THE ROLE OF ERAS FACILITATORS

- Oversee the ERAS project in the Trust
- Work with your ERAS surgical teams to help improve your care and experience based on evidence and research
- Provide education and training to new staff in each of the key areas
- Monitor your progress in your ERAS journey and advice/support to your teams
- Audit Data and patient feedback shared with team and improvements discussed





### **ERAS DIGITAL PROJECT**



# **ANY QUESTIONS?**