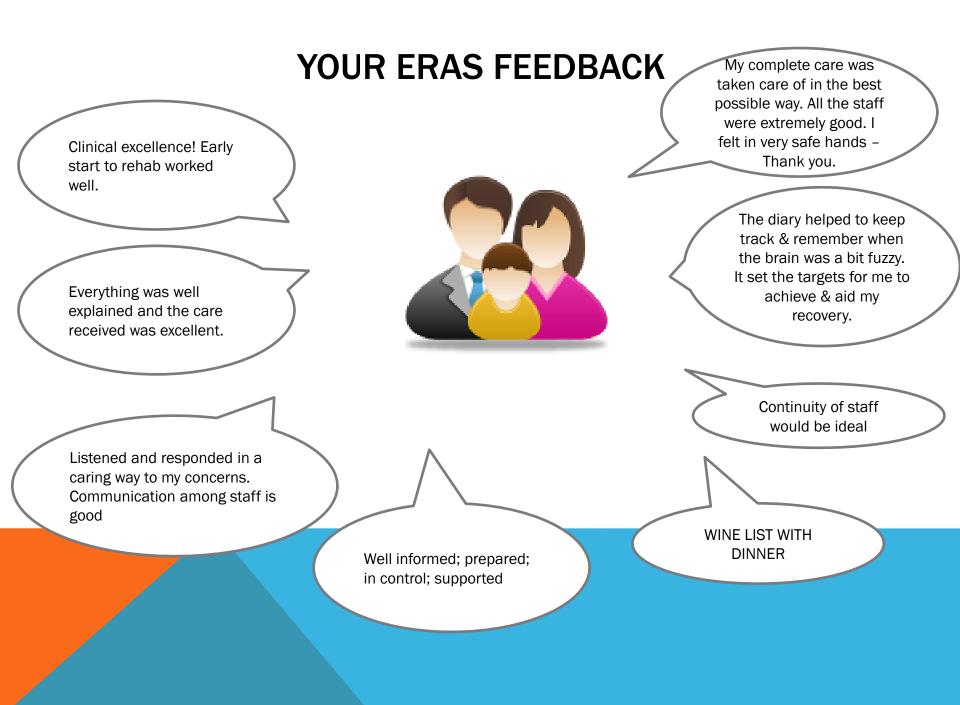

### THE ROLE OF ERAS FACILITATORS

- Oversee the ERAS project in the Trust
- Work with your ERAS surgical teams to help improve your care and experience based on evidence and research
- Provide education and training to new staff in each of the key areas
- Monitor your progress in your ERAS journey and advice/support to your teams
- Audit Data and patient feedback shared with team and improvements discussed